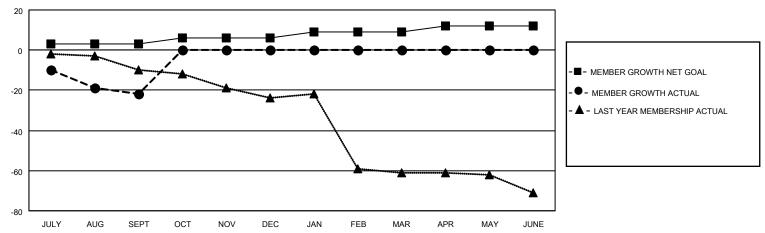

## GOALS AND ACTUAL MEMBERS CUMULATIVE

| DROPPED CLUBS: 1 |    | 10 CLUBS OF 27 ADDED 1 OR<br>MORE NEW MEMBERS | GENDER DISTRIBUTION                |              |  |
|------------------|----|-----------------------------------------------|------------------------------------|--------------|--|
|                  |    | WORL NEW WEINDERG                             | MALE                               | 453 (75.00%) |  |
|                  |    |                                               | FEMALE                             | 151 (25.00%) |  |
| DROPPED MEMBERS  |    |                                               | NON BINARY                         | 0 (0.00%)    |  |
| <u> </u>         |    |                                               | PREFER NOT TO ANSWER 0 (0.00%)     |              |  |
| DECEASED         | 6  |                                               |                                    | ,            |  |
| CLUB CANCELLED   | 9  | CLICK HERE FOR CUMULATIVE                     | TOTAL FAMILY UNIT MEMBERS          | 3 72         |  |
| OTHER            | 19 | MEMBERSHIP DATA                               |                                    |              |  |
| TOTAL 34         |    |                                               | FAMILY MEMBERS PAYING HALF DUES 37 |              |  |
|                  |    |                                               |                                    |              |  |